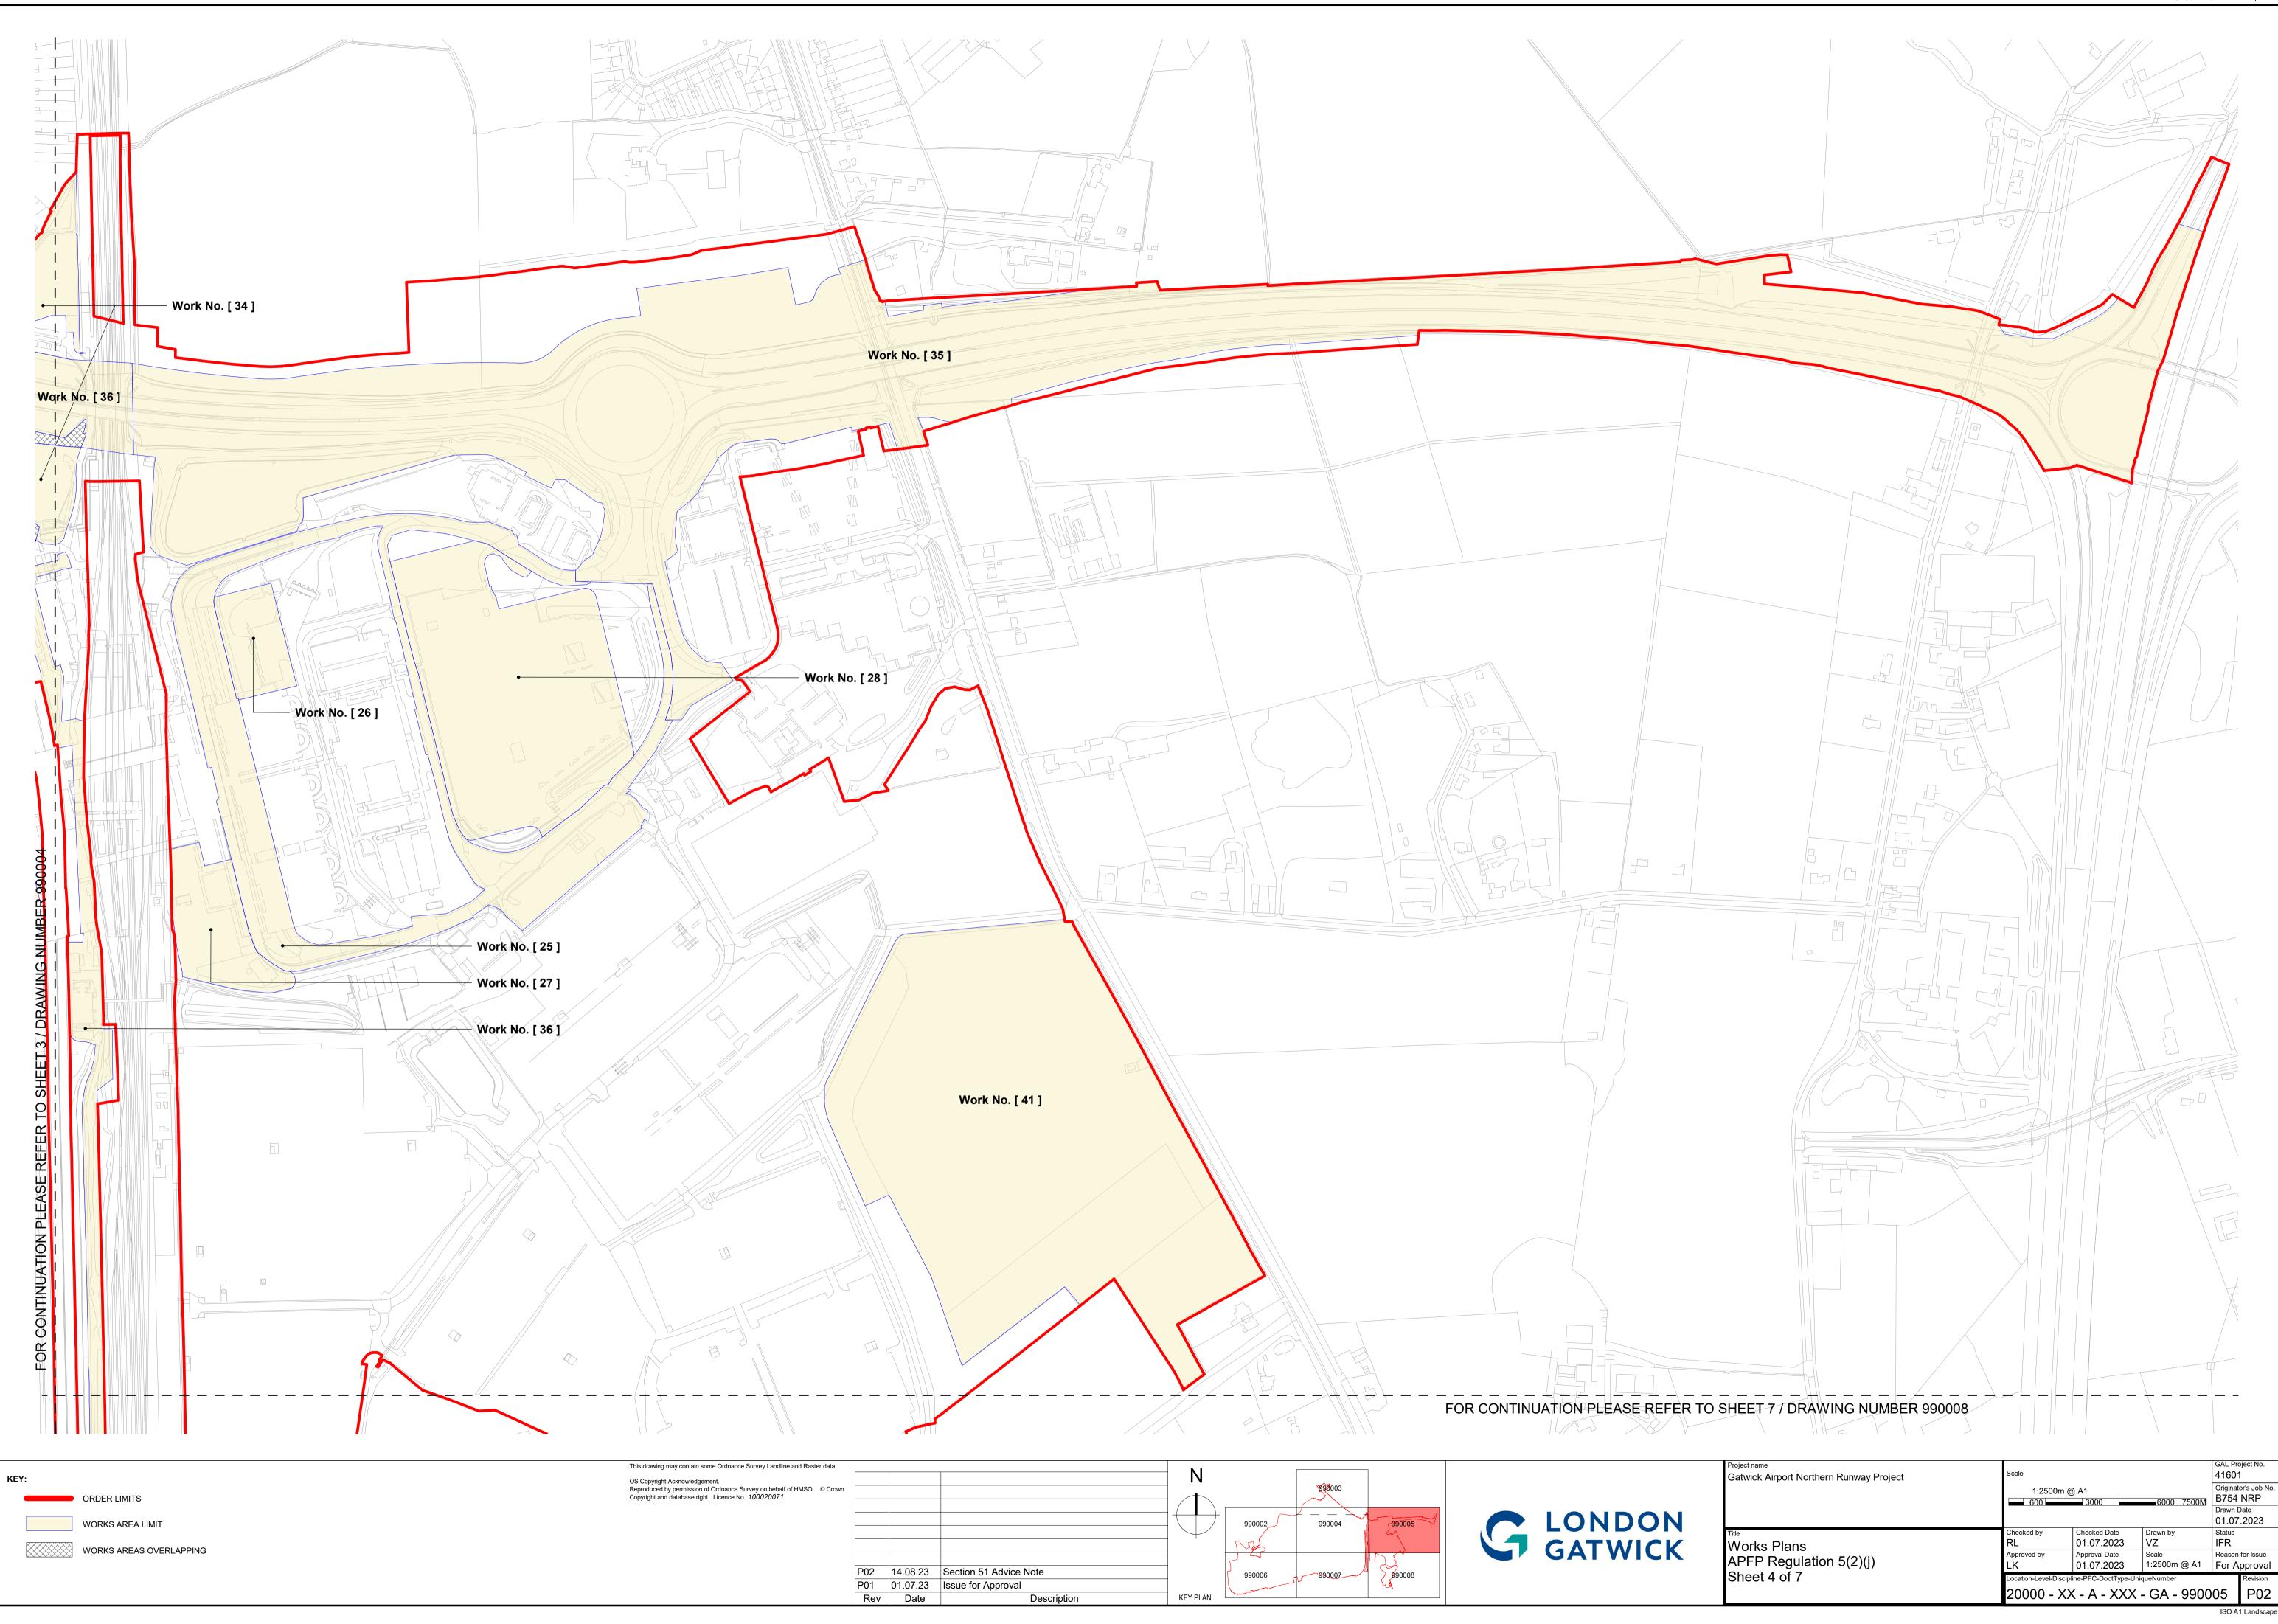

## Works Plans – For Approval

| <b>Drawing Number</b>    | Revision | Drawing Title                                        | Size   | Sheet Size |
|--------------------------|----------|------------------------------------------------------|--------|------------|
| 20000-XX-A-XXX-GA-990001 | P06      | Works Plans – APFP Regulation 5(2)(j) – Key Plan     | 1:7500 | A1         |
| 20000-XX-A-XXX-GA-990002 | P05      | Works Plans – APFP Regulation 5(2)(j) – Sheet 1 of 7 | 1:2500 | A1         |
| 20000-XX-A-XXX-GA-990003 | P04      | Works Plans – APFP Regulation 5(2)(j) – Sheet 2 of 7 | 1:2500 | A1         |
| 20000-XX-A-XXX-GA-990004 | P04      | Works Plans – APFP Regulation 5(2)(j) – Sheet 3 of 7 | 1:2500 | A1         |
| 20000-XX-A-XXX-GA-990005 | P02      | Works Plans – APFP Regulation 5(2)(j) – Sheet 4 of 7 | 1:2500 | A1         |
| 20000-XX-A-XXX-GA-990006 | P04      | Works Plans – APFP Regulation 5(2)(j) – Sheet 5 of 7 | 1:2500 | A1         |
| 20000-XX-A-XXX-GA-990007 | P03      | Works Plans – APFP Regulation 5(2)(j) – Sheet 6 of 7 | 1:2500 | A1         |
| 20000-XX-A-XXX-GA-990008 | P04      | Works Plans – APFP Regulation 5(2)(j) – Sheet 7 of 7 | 1:2500 | A1         |